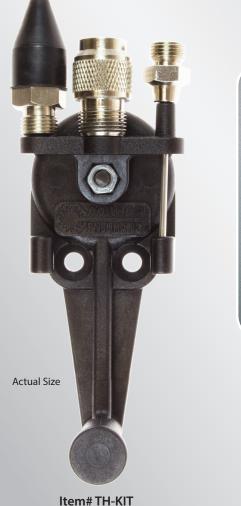

## The Perfect Partner for Your Typhoon Blow Gun!

The Typhoon Caddy holds your Typhoon Blow Gun and tips when not in use. The magnet on the back secures it to metal surfaces in a work space, keeping it handy and close by when needed. The Caddy can also be mounted to surfaces using fasteners.

Watch our Promotional Video!

www.typhooncaddy.com

- Stores your Typhoon<sup>®</sup>
  Blow Gun and Tips Safely
- Includes and Holds Two Tips (SAT13 & SNT-3) and Adapter (HFN-ADP)
- Magnet on the Back to Quickly Secure to Metal Surfaces
- Mounting Holes to Install to Wood or Drywall