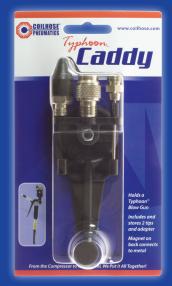

## The Perfect Partner for Your Typhoon Blow Gun!

The Typhoon Caddy holds your Typhoon Blow Gun and tips when not in use. The magnet on the back secures it to metal surfaces in a work space, keeping it handy and close by when needed. The Caddy can also be mounted to surfaces using fasteners.

Watch our Promotional Video!

www.typhooncaddy.com

- Stores your Typhoon<sup>®</sup>
  Blow Gun and Tips Safely
- Includes and Holds Two Tips (SAT13 & SNT-3) and Adapter (HFN-ADP)
- Magnet on the Back to Quickly Secure to Metal Surfaces
- Mounting Holes to Install to Wood or Drywall

## **Attractive Retail Packaging**

COILHOSE PNEUMATICS 19 Kimberly Road East Brunswick, NJ 08816 Ph: 732 390 8480 Fax: 732 390 9693 info@coilhose.com